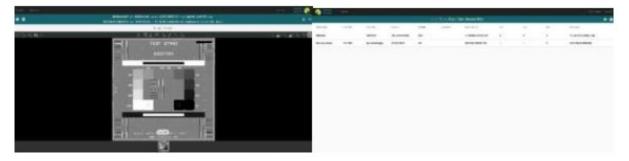

| okat              |
|-------------------|
| bejelentkezéshezt |
|                   |
|                   |

After successful login, the images of the examinations performed will be available. If only a single examination has been performed, it will be opened immediately, if more than one, you can choose from a list, which examinations you wish to view. You can select the desired examination by clicking on it with the left mouse button once.

If the scan contains several images, you can use the mouse scroll wheel to move between the images.

By clicking on the icon or download it as a PDF file.

in the right-hand corner, you can select the report