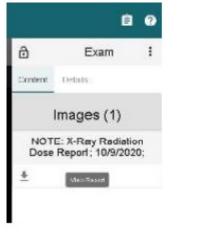

If the scan contains several images, you can use the mouse scroll wheel to move between the images.

By clicking on the icon or download it as a PDF file.

in the right-hand corner, you can select the report